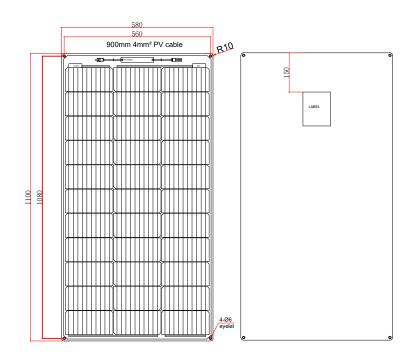

### **Module Diagram**

LE-M2-120W

| Specifications              |                                  |
|-----------------------------|----------------------------------|
| Solar cell brand            | A grade mono solar cells 182mm   |
| No.of cells and connections | 33(3*11)                         |
| Module dimension            | 1100*580*4mm                     |
| Waterproof                  | IP67                             |
| Certifications              | CE, ROHS                         |
| Warranty                    | 1 year and service life 10 years |