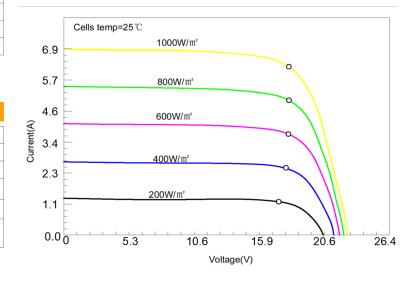

## **Electrical Characteristics**

| 120W         |
|--------------|
| 22.0V        |
| 18.8V        |
| 6.70A        |
| 6.39A        |
| 22.4%        |
| 200V DC(IEC) |
| -0.38%/℃     |
| -0.36%/℃     |
| 0.07%/℃      |
| ±3%          |
| -20°C~75°C   |
|              |