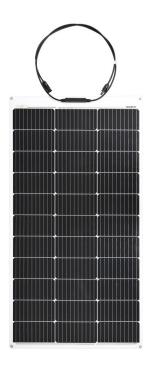

# LIGHTWEIGHT SOLAR PANEL LE-M2-120W

Junction Box

#### **Product Introduction**

Sungold LE-series of product is the semi-flexible solar panel. It uses ETFE material on its surface, and the biggest feature is ultra-light, which is 50% lighter than glass solar panels of the same wattage. The solar panel can be very easy to carry and provide electricity for RVs, sea boats, tents, etc. No bracket needed, energy-saving, and environmental protection.