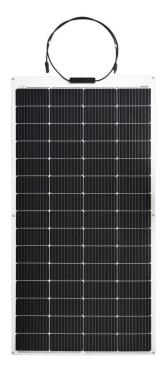

## LIGHTWEIGHT SOLAR PANEL LE-M2-220W

Anti-Slip Surface

Junction Box

## **Product Introduction**

**Module Diagram** 

Sungold LE-series of product is the semi-flexible solar panel. It uses ETFE material on its surface, and the biggest feature is ultra-light, which is 50% lighter than glass solar panels of the same wattage. The solar panel can be very easy to carry and provide electricity for RVs, sea boats, tents, etc. No bracket needed, energy-saving, and environmental protection.