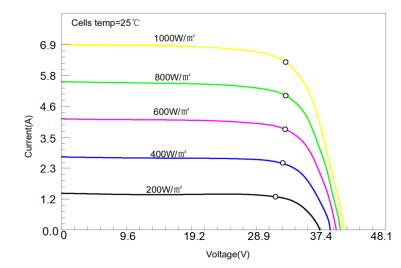

## **Electrical Characteristics**

| Maximum power(Pmax)             | 220W         |
|---------------------------------|--------------|
|                                 | 22000        |
| Open-circuit voltage(Voc)       | 40.0V        |
| Voltage at Pmax(Vmp)            | 34.2V        |
| Short-circuit current(Isc)      | 6.75A        |
| Current at Pmax(Imp)            | 6.44A        |
| Cells Efficiency(%)             | 22.4%        |
| The maximum system voltage      | 200V DC(IEC) |
| Power temperature coefficient   | -0.38%/°C    |
| Voltage temperature coefficient | -0.36%/°C    |
| Current temperature coefficient | 0.07%/°C     |
| Output power tolerance          | ±3%          |
| Operating Temperature           | -20°C~75°C   |