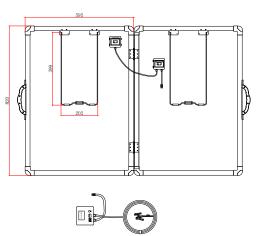

|
|-----------------------------|---------------------------------------|
| Solar cell brand            | A grade mono solar cells 182mm        |
| No.of cells and connections | 84(2*3*14)                            |
| Folding size                | 820*595*50mm                          |
| Development size            | 1193*820*25mm                         |
| Weight                      | -KG                                   |
| Output cable                | Anderson                              |
| Approvals                   | IP65                                  |
| Certifications              | CE, ROHS, FCC                         |
| Warranty                    | 1-year warranty, 10-year service life |

### **Module Diagram**



2\*90W20.5V



#### **Product Introduction**

Sungold LVP-series of portable solar panel suitcase includes two same watt Monocrystalline panels which open up to provide more space to capture the sunlight. The unique design makes it much easier to store or transport. When you're traveling the open road, or out in the wilds, that makes a big difference. It is great for outdoor use, camping, RV, and van. Seasoned travelers will love it so much.



+86-0755-29685821

Wentao Industrial Park, Yingrenshi community, Shiyan Town, Shenzhen City, Guangdong Province, China.