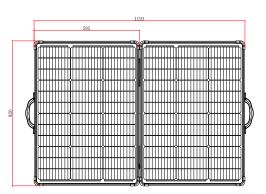

| Specifications              |                                       |
|-----------------------------|---------------------------------------|
| Solar cell brand            | A grade mono solar cells 182mm        |
| No.of cells and connections | 84(2*3*14)                            |
| Folding size                | 820*595*50mm                          |
| Development size            | 1193*820*25mm                         |
| Weight                      | -KG                                   |
| Output cable                | Anderson                              |
| Approvals                   | IP65                                  |
| Certifications              | CE, ROHS, FCC                         |
| Warranty                    | 1-year warranty, 10-year service life |

### **Module Diagram**

2\*90W20.5V