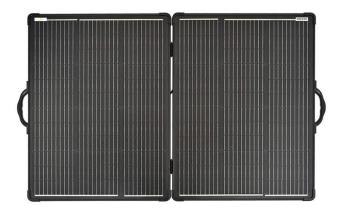

# **PORTABLE SOLAR POWER KITS** LVP2-180W

Anderson

ETFE surface Magnetic handle Corner protector

#### **Product Introduction**

Sungold LVP-series of portable solar panel suitcase includes two same watt Monocrystalline panels which open up to provide more space to capture the sunlight. The unique design makes it much easier to store or transport. When you're traveling the open road, or out in the wilds, that makes a big difference. It is great for outdoor use, camping, RV, and van. Seasoned travelers will love it so much.