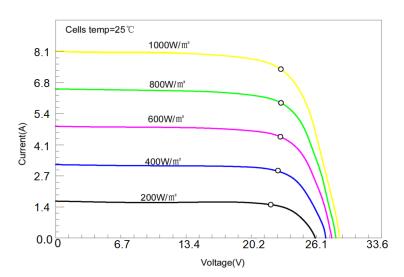

#### **Electrical Characteristics**

| Maximum power(Pmax)             | 180W         |
|---------------------------------|--------------|
| Open-circuit voltage(Voc)       | 24.0V        |
| Voltage at Pmax(Vmp)            | 20.5V        |
| Short-circuit current(Isc)      | 9.22A        |
| Current at Pmax(Imp)            | 8.79A        |
| Cells Efficiency(%)             | 22.4%        |
| The maximum system voltage      | 100V DC(IEC) |
| Power temperature coefficient   | -0.38%/°C    |
| Voltage temperature coefficient | -0.36%/°C    |
| Current temperature coefficient | 0.07%/°C     |
| Output power tolerance          | ±3%          |
| Operating Temperature           | -10°C~60°C   |