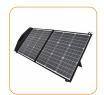

# PORTABLE SOLAR PANELS SPC-TF-M-2\*55W

### **Module Diagram**

| Specifications              |                                      |
|-----------------------------|--------------------------------------|
| Solar cell brand            | Monocrystalline                      |
| No.of cells and connections | 72(3*12*2)                           |
| Folding size                | 565 x 550 x 15mm                     |
| Unfold Size                 | 1305 x 560 x 4mm                     |
| Weight                      | 3.5KG                                |
| Output cable                | Anderson                             |
| Waterproof                  | IP53                                 |
| Certifications              | CE, ROHS                             |
| Warranty                    | 2-year warranty, 8-year service life |