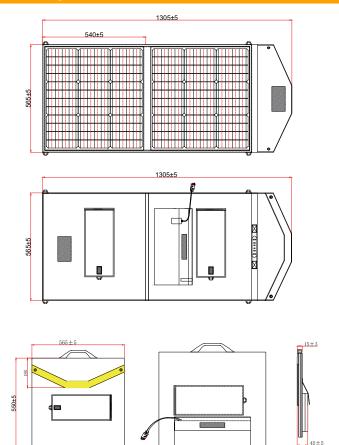

### **Module Diagram**

| Specifications              |                                      |
|-----------------------------|--------------------------------------|
| Solar cell brand            | Monocrystalline                      |
| No.of cells and connections | 72(3*12*2)                           |
| Folding size                | 565 x 550 x 15mm                     |
| Unfold Size                 | 1305 x 560 x 4mm                     |
| Weight                      | 3.5KG                                |
| Output cable                | Anderson                             |
| Waterproof                  | IP53                                 |
| Certifications              | CE, ROHS                             |
| Warranty                    | 2-year warranty, 8-year service life |