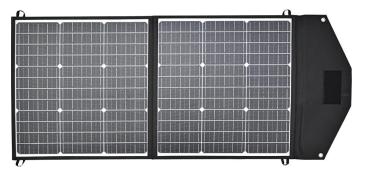

# PORTABLE SOLAR PANELS SPC-TF-M-2\*55W

### **Module Diagram**

| Specifications              |                                      |
|-----------------------------|--------------------------------------|
| Solar cell brand            | Monocrystalline                      |
| No.of cells and connections | 72(3*12*2)                           |
| Folding size                | 565 x 550 x 15mm                     |
| Unfold Size                 | 1305 x 560 x 4mm                     |
| Weight                      | 3.5KG                                |
| Output cable                | Anderson                             |
| Waterproof                  | IP53                                 |
| Certifications              | CE, ROHS                             |
| Warranty                    | 2-year warranty, 8-year service life |