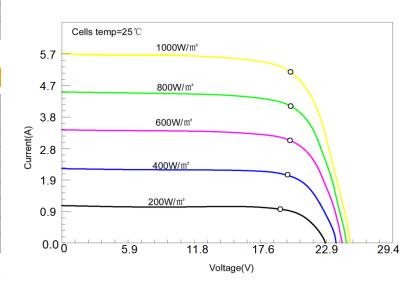

#### **Electrical Characteristics**

| Maximum power(Pmax)             | 110W         |
|---------------------------------|--------------|
| Open-circuit voltage(Voc)       | 24.5V        |
| Voltage at Pmax(Vmp)            | 20.9V        |
| Short-circuit current(Isc)      | 5.53A        |
| Current at Pmax(Imp)            | 5.27A        |
| Cells Efficiency(%)             | 22.80%       |
| The maximum system voltage      | 100V DC(IEC) |
| Power temperature coefficient   | -0.38%/℃     |
| Voltage temperature coefficient | -0.36%/℃     |
| Current temperature coefficient | 0.07%/℃      |
| Output power tolerance          | ±5%          |
| Operating Temperature           | -10°C~60°C   |