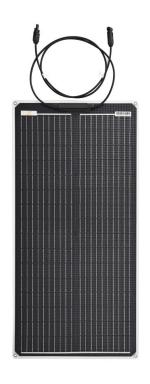

# LIGHTWEIGHT SOLAR PANEL LEE-M-100W

Anti-Slip Surface

Bifacial ETFE Coating

Junction Box

#### **Module Diagram**

- Solar nane

#### **Product Introduction**

Sungold LEE-series, semi-rigid lightweight solar panel, is the upgraded version of the LE series. Compared with the old version, the LEE-series uses Japan-imported ETFE material on both the front and back sides. Special material built in not only flame-retardant, but also can protect the solar cells from external impact. Besides, its special grain design can reduce the reflection of light so that to absorb more sunlight. The one outlet cable makes it easy for installation, the inside special material protection as well as the ETFE full coverage design, make it more suitable for extreme application pespeciallogment and environment.