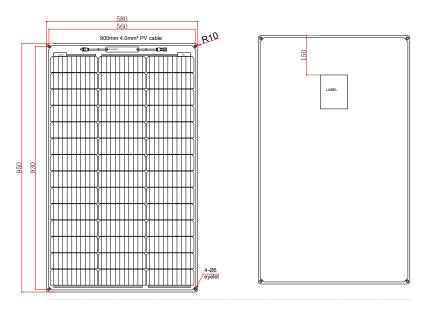

#### **Module Diagram**

- Solar nane

### Specifications

| Solar cell brand            | A grade mono solar cells 182mm        |
|-----------------------------|---------------------------------------|
| No.of cells and connections | 42(3*14)                              |
| Module dimension            | 950*580*4mm                           |
| Waterproof                  | IP67                                  |
| Certifications              | CE, ROHS, FCC                         |
| Warranty                    | 3-year warranty, 15-year service life |