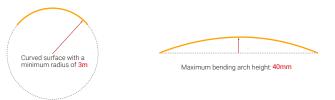

#### **Product Introduction**

Sungold LEE-series, semi-rigid lightweight solar panel, is the upgraded version of the LE series. Compared with the old version, the LEE-series uses Japan-imported ETFE material on both the front and back sides. Special material built in not only flame-retardant, but also can protect the solar cells from external impact. Besides, its special grain design can reduce the reflection of light so that to absorb more sunlight. The one outlet cable makes it easy for installation, the inside special material protection as well as the ETFE full coverage design, make it more suitable for extreme application pespeciallogment and environment.