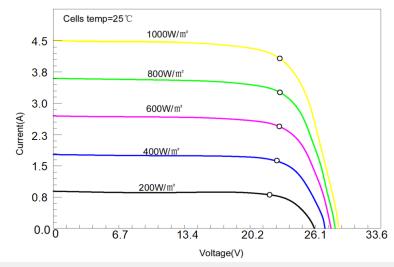

#### **Electrical Characteristics**

| Maximum power(Pmax)             | 100w         |
|---------------------------------|--------------|
| Open-circuit voltage(Voc)       | 28.0V        |
| Voltage at Pmax(Vmp)            | 23.9V        |
| Short-circuit current(Isc)      | 4.39A        |
| Current at Pmax(Imp)            | 4.19A        |
| Cells Efficiency(%)             | 22.4%        |
| The maximum system voltage      | 200V DC(IEC) |
| Power temperature coefficient   | -0.38%/℃     |
| Voltage temperature coefficient | -0.36%/℃     |
| Current temperature coefficient | 0.07%/℃      |
| Output power tolerance          | ±3%          |
| Operating Temperature           | -20°C~75°C   |