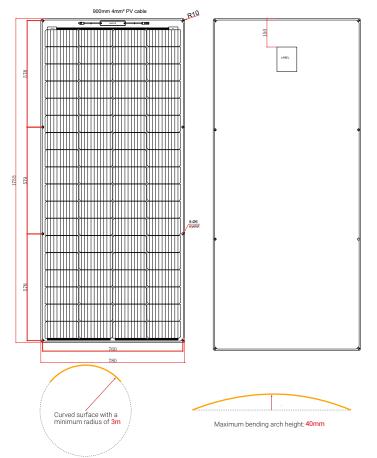

## **Module Diagram**

| Specifications              |                                  |  |  |
|-----------------------------|----------------------------------|--|--|
| Solar cell brand            | A grade mono solar cells 182mm   |  |  |
| No.of cells and connections | 72(4*18)                         |  |  |
| Module dimension            | 1755*780*4mm                     |  |  |
| Waterproof                  | IP67                             |  |  |
| Certifications              | CE, ROHS, FCC                    |  |  |
| Warranty                    | 3 year and service life 15 years |  |  |