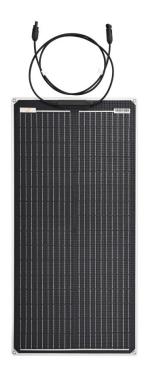

# LIGHTWEIGHT SOLAR PANEL LEE-M-270W

Anti-Slip Surface

Bifacial ETFE Coating

Junction Box