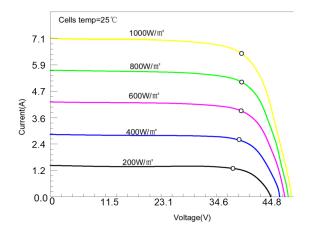

#### **Electrical Characteristics**

| - | Maximum power(Pmax)             | 270W         | Sungold LEE-series, semi-rigid<br>the LE series. Compared with the<br>ETFE material on both the from |
|---|---------------------------------|--------------|------------------------------------------------------------------------------------------------------|
|   | Open-circuit voltage(Voc)       | 48.0V        |                                                                                                      |
|   | Voltage at Pmax(Vmp)            | 41.0V        |                                                                                                      |
|   | Short-circuit current(Isc)      | 6.91A        |                                                                                                      |
|   | Current at Pmax(Imp)            | 6.59A        | flame-retardant, but also can pi                                                                     |
|   | Cells Efficiency(%)             | 22.4%        | its special grain design can red                                                                     |
|   | The maximum system voltage      | 200V DC(IEC) | sunlight. The one outlet cable                                                                       |
|   | Power temperature coefficient   | -0.38%/℃     | material protection as well a                                                                        |
|   | Voltage temperature coefficient | -0.36%/℃     | suitable for extreme application                                                                     |
|   | Current temperature coefficient | 0.07%/℃      |                                                                                                      |
|   | Output power tolerance          | ±3%          |                                                                                                      |
|   | Operating Temperature           | -20℃~75℃     |                                                                                                      |