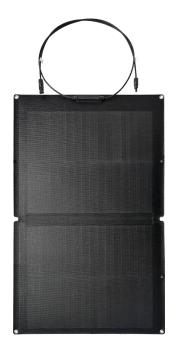

## PORTABLE SOLAR PANEL BXF-N-D-2X50W

## **Product Introduction**

BXF series adopts advanced technology and polymer material, which has stronger impact resistance and crack resistance, effectively extending the service life of solar panels. BXF series solar panels are lightweight and easy to carry and can be easily hung on backpacks and tents.

This is a super powerful panel to quickly get the energy you need from the sun with this solar cell phone charger mobile power. The large BXF Series portable solar panel allows you to charge multiple devices at the same time quickly. Charge your electronic devices on hikes, camping trips, and other outdoor activities. Compatible with iPhone, smartphones, or Android phones.