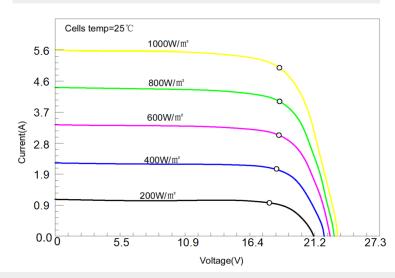

## **Electrical Characteristics**

| Maximum power(Pmax)             | 100W         |
|---------------------------------|--------------|
| Open-circuit voltage(Voc)       | 22.9V        |
| Voltage at Pmax(Vmp)            | 19.4V        |
| Short-circuit current(Isc)      | 5.46A        |
| Current at Pmax(Imp)            | 5.16A        |
| Cells Efficiency(%)             | 22.00%       |
| The maximum system voltage      | 100V DC(IEC) |
| Power temperature coefficient   | -0.38%/°C    |
| Voltage temperature coefficient | -0.36%/°C    |
| Current temperature coefficient | 0.05%/°C     |
| Output power tolerance          | ±3%          |
| Operating Temperature           | -10°C~60°C   |