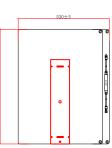

| Specifications              |                                |
|-----------------------------|--------------------------------|
| Solar cell brand            | A grade mono solar cells 210mm |
| No.of cells and connections | 68(2*17*2)                     |
| Folding size                | 665*530*27mm                   |
| Development size            | 1000*665*18mm                  |
| Weight                      | 3.2KG                          |
| Approvals                   | IP67                           |
| Certifications              | CE, ROHS, FCC                  |
| Warranty                    | Warranty 1-year life 5 years   |

\*SUNGOLD offer customize service, please refer to our website or ask SUNGOLD workers for more sizes and the latest parameters

1000-

**Module Diagram** 

27

2\*50W