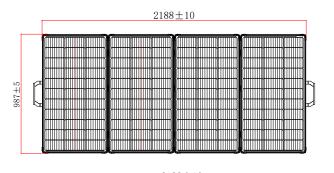

-------------|
| No.of cells and connections | 3*11                                                         |
| Folding size                | 2188*987*25mm                                                |
| Development size            | 987*547*90mm                                                 |
| Weight                      | 12.4KG                                                       |
| Output cable                | 1* 15SQ045 Diode<br>3m 12AWG Cable with MC4 to MC4 connector |
| Approvals                   | IP65                                                         |
| Certifications              | CE, ROHS, FCC                                                |
| Warranty                    | 5-year warranty, 10-year service life                        |

### **Module Diagram**









## **Product Introduction**

Sungold Hi-Power Series foldable Solar Panel is a high-efficiency, foldable solar panel that comes in a stylish and convenient carrying bag that can be easily carried with the help of the handle. It is suitable for high-power application scenarios such as off-grid homes, RVs, commercial vehicles, boats, outdoor camping, and outdoor emergencies.