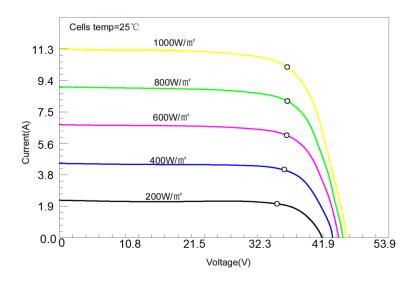

#### **Electrical Characteristics**

| Maximum power(Pmax)             | 400W         |
|---------------------------------|--------------|
| Open-circuit voltage(Voc)       | 44.8V        |
| Voltage at Pmax(Vmp)            | 38.3V        |
| Short-circuit current(Isc)      | 10.97A       |
| Current at Pmax(Imp)            | 10.45A       |
| Cells Efficiency(%)             | 22.80%       |
| The maximum system voltage      | 200V DC(IEC) |
| Power temperature coefficient   | -0.38%/℃     |
| Voltage temperature coefficient | -0.36%/℃     |
| Current temperature coefficient | 0.05%/℃      |
| Output power tolerance          | ±3%          |
| Operating Temperature           | -20°C~70°C   |