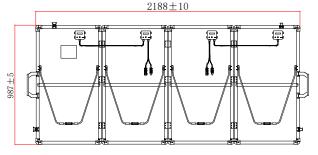

-----------|
| No.of cells and connections | 3*11                                                         |
| Folding size                | 2188*987*25mm                                                |
| Development size            | 987*547*90mm                                                 |
| Weight                      | 12.4KG                                                       |
| Output cable                | 1* 15SQ045 Diode<br>3m 12AWG Cable with MC4 to MC4 connector |
| Approvals                   | IP65                                                         |
| Certifications              | CE, ROHS, FCC                                                |
| Warranty                    | 5-year warranty, 10-year service life                        |

### **Module Diagram**









## **Product Introduction**

Sungold Hi-Power Series foldable Solar Panel is a high-efficiency, foldable solar panel that comes in a stylish and convenient carrying bag that can be easily carried with the help of the handle. It is suitable for high-power application scenarios such as off-grid homes, RVs, commercial vehicles, boats, outdoor camping, and outdoor emergencies.