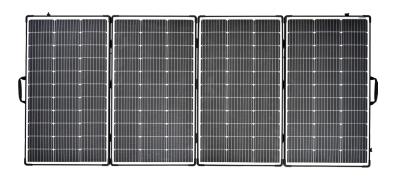

# **PORTABLE SOLAR PANELS** HP-4\*100W

MC4

Corner protector

Handle

## **Product Introduction**

Sungold Hi-Power Series foldable Solar Panel is a high-efficiency, foldable solar panel that comes in a stylish and convenient carrying bag that can be easily carried with the help of the handle. It is suitable for high-power application scenarios such as off-grid homes, RVs, commercial vehicles, boats, outdoor camping, and outdoor emergencies.