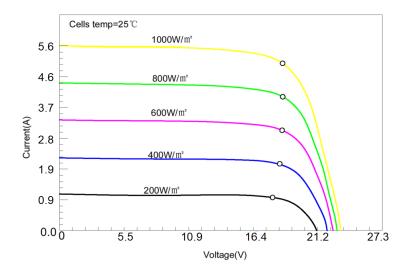

### **Electrical Characteristics**

| Maximum power(Pmax)             | 100W         |
|---------------------------------|--------------|
| Open-circuit voltage(Voc)       | 22.9V        |
| Voltage at Pmax(Vmp)            | 19.4V        |
| Short-circuit current(Isc)      | 5.46A        |
| Current at Pmax(Imp)            | 5.16A        |
| Cells Efficiency(%)             | 22.00%       |
| The maximum system voltage      | 100V DC(IEC) |
| Power temperature coefficient   | -0.38%/℃     |
| Voltage temperature coefficient | -0.36%/℃     |
| Current temperature coefficient | 0.05%/℃      |
| Output power tolerance          | ±3%          |
| Operating Temperature           | -10°C~60°C   |