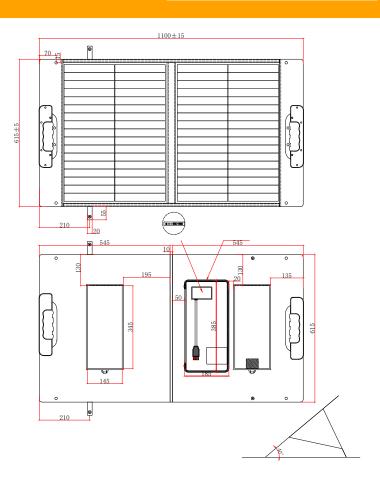

## Specifications

| Solar cell brand            | A grade mono solar cells 210mm |
|-----------------------------|--------------------------------|
| No.of cells and connections | 68(2*17*2)                     |
| Folding size                | 1100*615*16mm                  |
| Development size            | 615*550*32mm                   |
| Approvals                   | IP53                           |
| Certifications              | CE, ROHS, FCC                  |
| Warranty                    | Warranty 1-year life 8 years   |