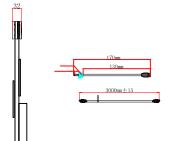

# PORTABLE SOLAR PANEL SGWB2-TF-D-2\*50W-A

Anderson

Junction box

Handle

SGWB2-TF-D-2\*50W-A