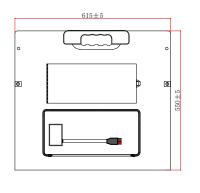

# PORTABLE SOLAR PANEL SGWB2-TF-D-2\*50W-A

Anderson

Junction box

Handle

SGWB2-TF-D-2\*50W-A

## Specifications

| Solar cell brand            | A grade mono solar cells 210mm |
|-----------------------------|--------------------------------|
| No.of cells and connections | 68(2*17*2)                     |
| Folding size                | 1100*615*16mm                  |
| Development size            | 615*550*32mm                   |
| Approvals                   | IP53                           |
| Certifications              | CE, ROHS, FCC                  |
| Warranty                    | Warranty 1-year life 8 years   |