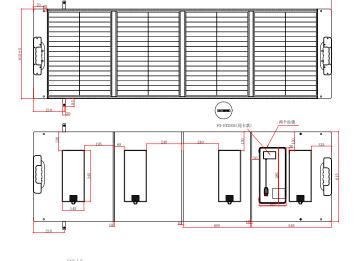

| Specifications              |                                |
|-----------------------------|--------------------------------|
| Solar cell brand            | A grade mono solar cells 210mm |
| No.of cells and connections | 136(2*17*4)                    |
| Folding size                | 2040*615*16mm                  |
| Development size            | 615*550*32mm                   |
| Approvals                   | IP53                           |
| Certifications              | CE, ROHS, FCC                  |
| Warranty                    | Warranty 1-year life 8 years   |

\*SUNGOLD offer customize service please refer to our website or ask SUNGOLD workers for more sizes and the latest parameters.

**Module Diagram** 

SGWB2-TF-D-4\*50W-A