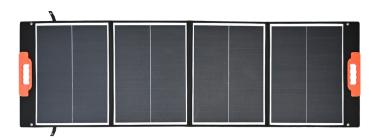

## PORTABLE SOLAR PANEL SGWB2-TF-D-4\*50 W-A

Handle

Anderson

Junction box

## **Product Introduction**

Sungold Winner bag SGWB2-TF-D series portable solar panels use PERC shingled solar cells. higher conversion efficiency. At the same time, the solar panel is easy to set up with adjustable brackets, easy to carry and install, and ideal for outdoor use.

The solar panel size and the carrying handle's color can be flexibly set and customized according to your needs. It also features high compatibility for use with portable power stations; it can also be readily used as an external USB port for your other mobile device needs.