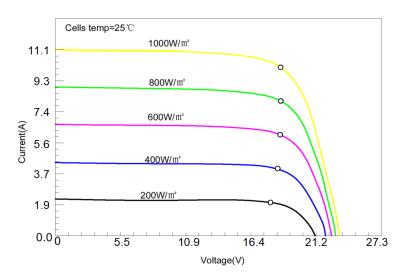

## **Electrical Characteristics**

| Maximum power(Pmax)             | 200W         |
|---------------------------------|--------------|
| Open-circuit voltage(Voc)       | 22.9V        |
| Voltage at Pmax(Vmp)            | 19.4V        |
| Short-circuit current(Isc)      | 10.93A       |
| Current at Pmax(Imp)            | 10.31A       |
| Cells Efficiency(%)             | 22.00%       |
| The maximum system voltage      | 100V DC(IEC) |
| Power temperature coefficient   | -0.38%/°C    |
| Voltage temperature coefficient | -0.36%/°C    |
| Current temperature coefficient | 0.05%/°C     |
| Output power tolerance          | ±3%          |
| Operating Temperature           | -10°C~60°C   |