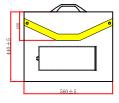

| Specifications              |                                      |
|-----------------------------|--------------------------------------|
| Solar cell brand            | SunPower                             |
| No.of cells and connections | 72(4*9*2)                            |
| Folding size                | 560 x 440 x 15mm                     |
| Unfold Size                 | 1075 x 560 x 4mm                     |
| Weight                      | 2.6KG                                |
| Output cable                | Anderson                             |
| Waterproof                  | IP53                                 |
| Certifications              | CE, ROHS                             |
| Warranty                    | 2-year warranty, 8-year service life |