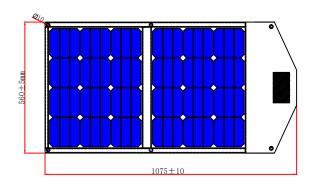

| Specifications              |                                      |
|-----------------------------|--------------------------------------|
| Solar cell brand            | SunPower                             |
| No.of cells and connections | 72(4*9*2)                            |
| Folding size                | 560 x 440 x 15mm                     |
| Unfold Size                 | 1075 x 560 x 4mm                     |
| Weight                      | 2.6KG                                |
| Output cable                | Anderson                             |
| Waterproof                  | IP53                                 |
| Certifications              | CE, ROHS                             |
| Warranty                    | 2-year warranty, 8-year service life |