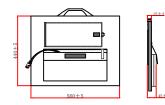

| Specifications              |                                      |
|-----------------------------|--------------------------------------|
| Solar cell brand            | SunPower                             |
| No.of cells and connections | 72(4*9*2)                            |
| Folding size                | 560 x 440 x 15mm                     |
| Unfold Size                 | 1075 x 560 x 4mm                     |
| Weight                      | 2.6KG                                |
| Output cable                | Anderson                             |
| Waterproof                  | IP53                                 |
| Certifications              | CE, ROHS                             |
| Warranty                    | 2-year warranty, 8-year service life |