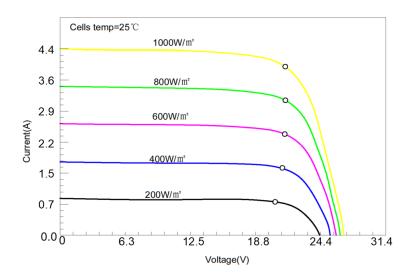

## **Electrical Characteristics**

| Maximum power(Pmax)             | 90W          |
|---------------------------------|--------------|
| Open-circuit voltage(Voc)       | 26.2V        |
| Voltage at Pmax(Vmp)            | 22.3V        |
| Short-circuit current(Isc)      | 4.28A        |
| Current at Pmax(Imp)            | 4.04A        |
| Cells Efficiency(%)             | 24.40%       |
| The maximum system voltage      | 100V DC(IEC) |
| Power temperature coefficient   | -0.27%/°C    |
| Voltage temperature coefficient | -0.236%/°C   |
| Current temperature coefficient | 0.058%C      |
| Output power tolerance          | ±5%          |
| Operating Temperature           | -10°C~60°C   |