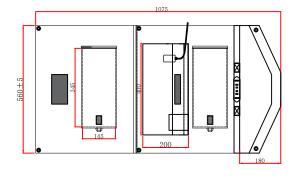

| Specifications              |                                      |
|-----------------------------|--------------------------------------|
| Solar cell brand            | SunPower                             |
| No.of cells and connections | 72(4*9*2)                            |
| Folding size                | 560 x 440 x 15mm                     |
| Unfold Size                 | 1075 x 560 x 4mm                     |
| Weight                      | 2.6KG                                |
| Output cable                | Anderson                             |
| Waterproof                  | IP53                                 |
| Certifications              | CE, ROHS                             |
| Warranty                    | 2-year warranty, 8-year service life |